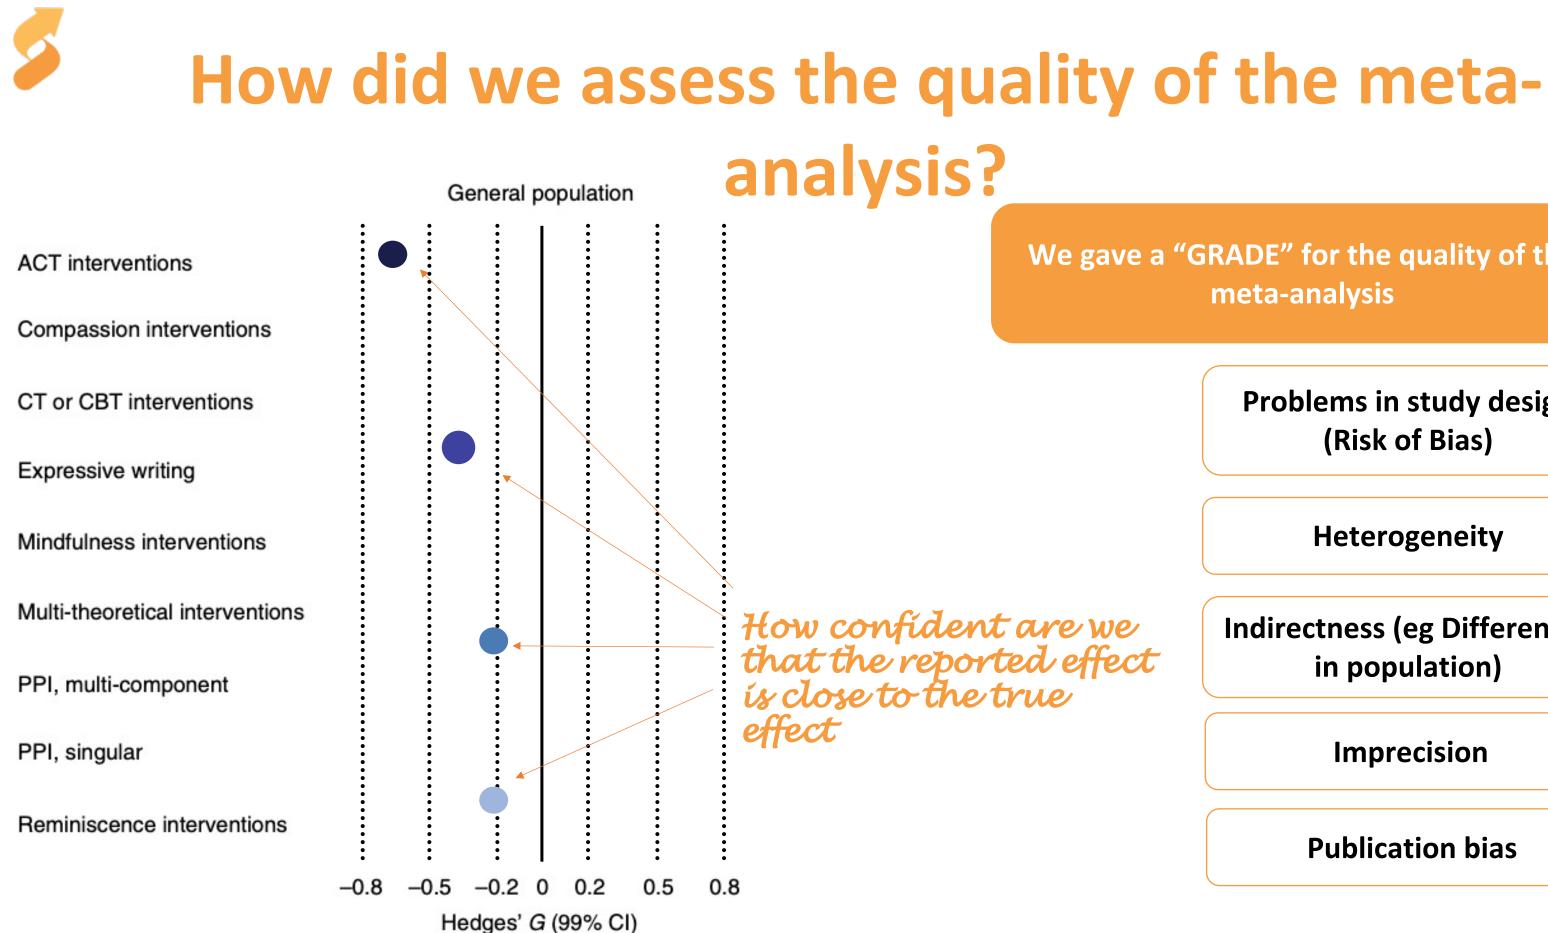

Only meta-analysed if we found 5 or more studies

We checked the "power" for each of the analyses

We gave a "GRADE" for the quality of the meta-analysis

> Problems in study design (Risk of Bias)

> > Heterogeneity

**Indirectness (eg Differences** in population)

Imprecision

**Publication bias** 

# Meta-analysis results for general population

Most intervention types had significant results

Only ACT, Mindfulness, PPI, multitheoretical & reminiscence had a <u>meaningful</u> significant result

Particularly the results for Mindfulness & PPIs are certain