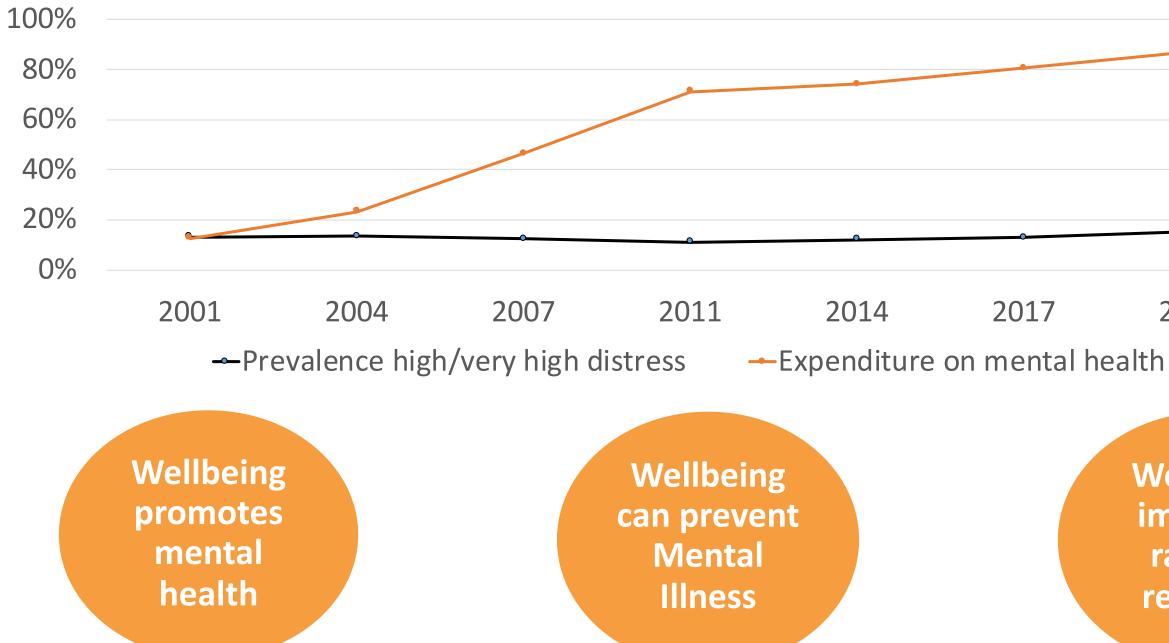

#### Maintain

Keyes 2010, Wood 2010, Iasiello 2019, Harvey 2017, ABS 2017, ABS 2020

\$276 \$256 \$236 \$216 \$196 \$176 \$156

#### 2017 2020

Wellbeing improves rates of recovery