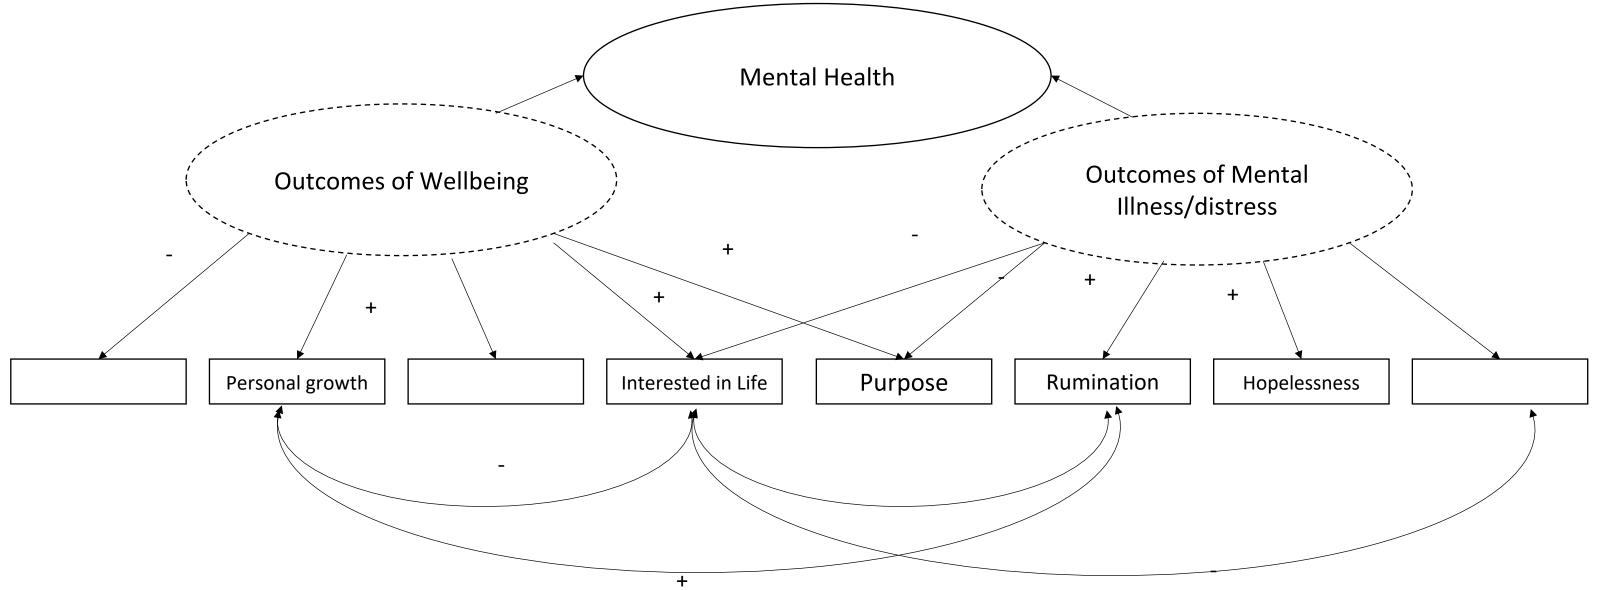

# There are many facets we can target to build positive states of our mental health

This complexity makes the state different from illness or distress

Pre-print available at: https://psyarxiv.com/s96mr/

| ngruence                              |                   |
|---------------------------------------|-------------------|
| Spirituality                          | Calmness          |
| e of community<br>n<br>Problem-focuse | RESILIENCE/COPING |
| Emotion-focused coping                | g                 |
| sonal relationships Avoid             | dance coping      |
|                                       |                   |

## Psychological interventions from outside positive psychology can target unique or common "Drivers" of wellbeing and illness/distress