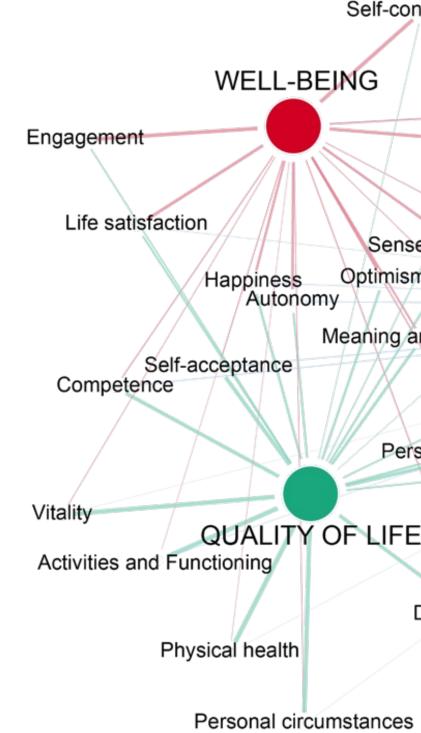

# There are many facets we can target to build positive states of our mental health

This complexity makes the state different from illness or distress

Pre-print available at: https://psyarxiv.com/s96mr/