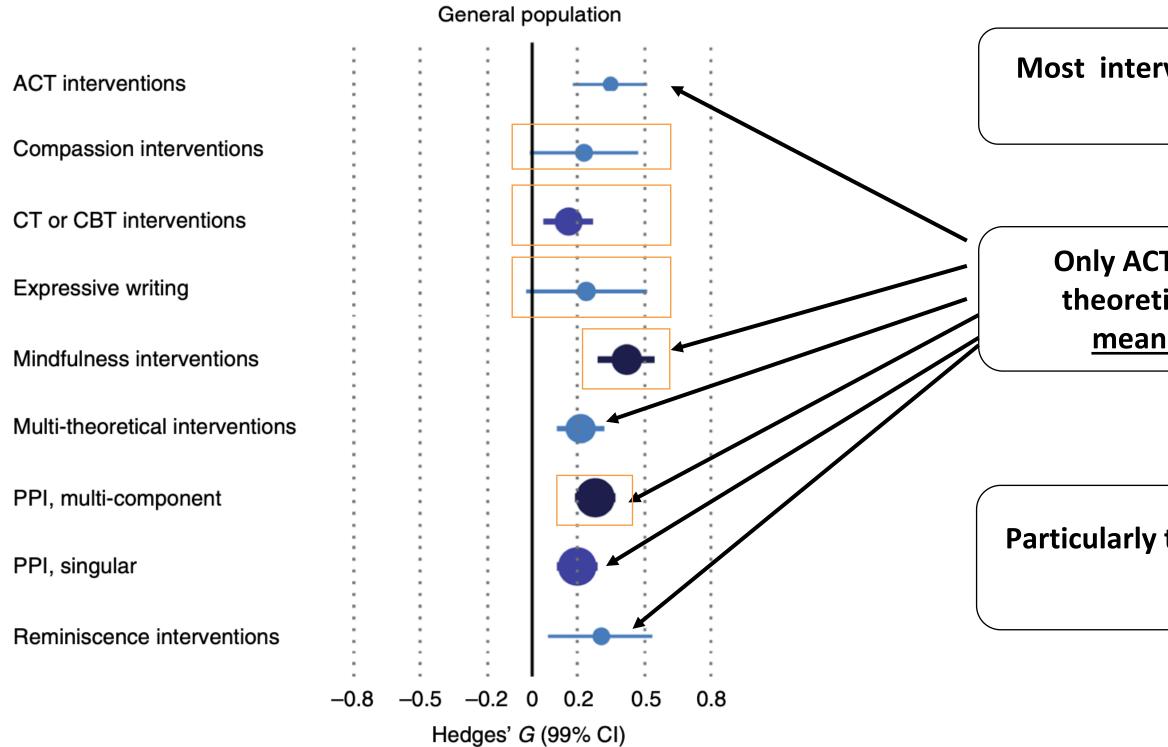

## What types of intervention did we find?

| ACT interventions               |                            | •<br>•<br>•<br>•      |          | •<br>•<br>•<br>• |                            | •                     |
|---------------------------------|----------------------------|-----------------------|----------|------------------|----------------------------|-----------------------|
| Compassion interventions        |                            |                       |          | •                |                            |                       |
| CT or CBT interventions         |                            | •<br>•<br>•<br>•<br>• |          | •                |                            |                       |
| Expressive writing              |                            | •<br>•<br>•<br>•<br>• |          | •                |                            |                       |
| Mindfulness interventions       |                            |                       |          |                  |                            |                       |
| Multi-theoretical interventions |                            | •                     |          | •                |                            |                       |
| PPI, multi-component            |                            | •                     |          | •                |                            |                       |
| PPI, singular                   |                            | •<br>•<br>•<br>•<br>• |          | •<br>•<br>•<br>• | 6<br>6<br>6<br>6<br>6<br>6 |                       |
| Reminiscence interventions      | •<br>•<br>•<br>•<br>•<br>• | •<br>•<br>•<br>•<br>• |          | •<br>•<br>•<br>• | 6<br>6<br>6<br>6<br>6      | •<br>•<br>•<br>•<br>• |
|                                 | -0.8                       | -0.5                  | -0.2 0   | 0.2              | 0.5                        | 0.8                   |
|                                 |                            | He                    | edges' G | (99% C           | 1)                         |                       |

**Challenge: Overlap between** intervention content/focus was big, leading to challenges in classifications

**Determine significance using 99% CI** 

Use effect sizes to estimate if significant finding is meaningful

# Meta-analysis results for general population

Most intervention types had significant results

Only ACT, Mindfulness, PPI, multitheoretical & reminiscence had a <u>meaningful</u> significant result

Particularly the results for Mindfulness & PPIs are certain