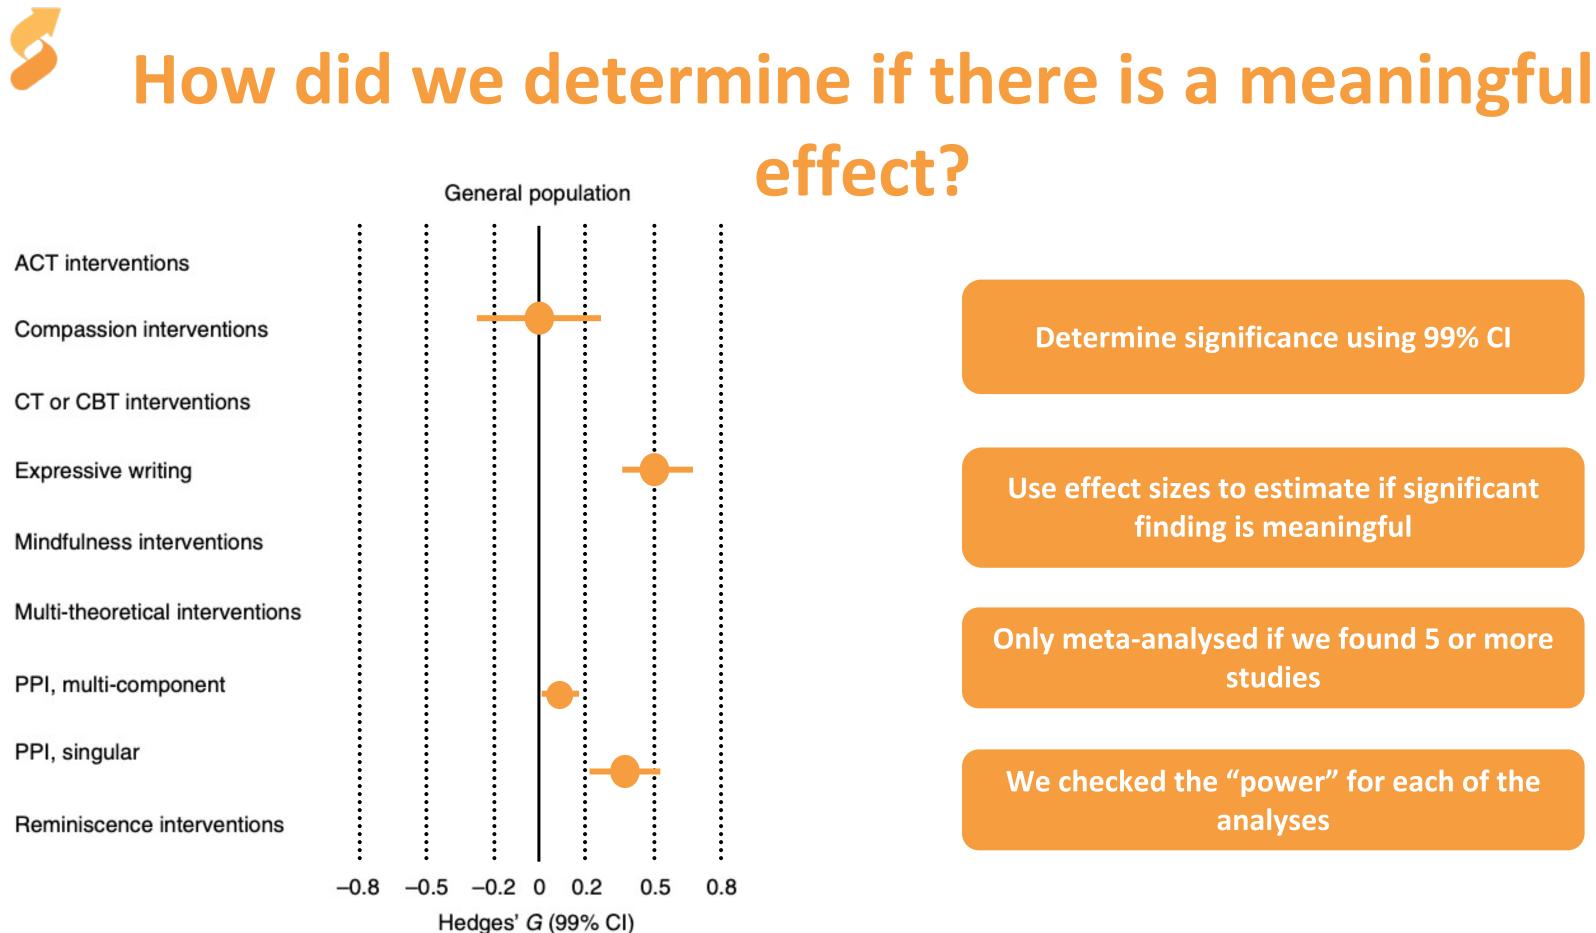

## What types of intervention did we find?

| ACT interventions               |                            | •<br>•<br>•<br>•      |          | •<br>•<br>•<br>• |                            | •                     |
|---------------------------------|----------------------------|-----------------------|----------|------------------|----------------------------|-----------------------|
| Compassion interventions        |                            |                       |          | •                |                            |                       |
| CT or CBT interventions         |                            | •<br>•<br>•<br>•<br>• |          | •                |                            |                       |
| Expressive writing              |                            | •<br>•<br>•<br>•<br>• |          | •                |                            |                       |
| Mindfulness interventions       |                            |                       |          |                  |                            |                       |
| Multi-theoretical interventions |                            | •                     |          | •                |                            |                       |
| PPI, multi-component            |                            | •                     |          | •                |                            |                       |
| PPI, singular                   |                            | •<br>•<br>•<br>•<br>• |          | •<br>•<br>•<br>• | 6<br>6<br>6<br>6<br>6<br>6 |                       |
| Reminiscence interventions      | •<br>•<br>•<br>•<br>•<br>• | •<br>•<br>•<br>•<br>• |          | •<br>•<br>•<br>• | 6<br>6<br>6<br>6<br>6      | •<br>•<br>•<br>•<br>• |
|                                 | -0.8                       | -0.5                  | -0.2 0   | 0.2              | 0.5                        | 0.8                   |
|                                 |                            | He                    | edges' G | (99% C           | 1)                         |                       |

**Challenge: Overlap between** intervention content/focus was big, leading to challenges in classifications

**Determine significance using 99% CI** 

Use effect sizes to estimate if significant finding is meaningful

Only meta-analysed if we found 5 or more studies

We checked the "power" for each of the analyses

We gave a "GRADE" for the quality of the meta-analysis

> Problems in study design (Risk of Bias)

> > Heterogeneity

# Meta-analysis results for general population

Most intervention types had significant results

Only ACT, Mindfulness, PPI, multitheoretical & reminiscence had a <u>meaningful</u> significant result

Particularly the results for Mindfulness & PPIs are certain