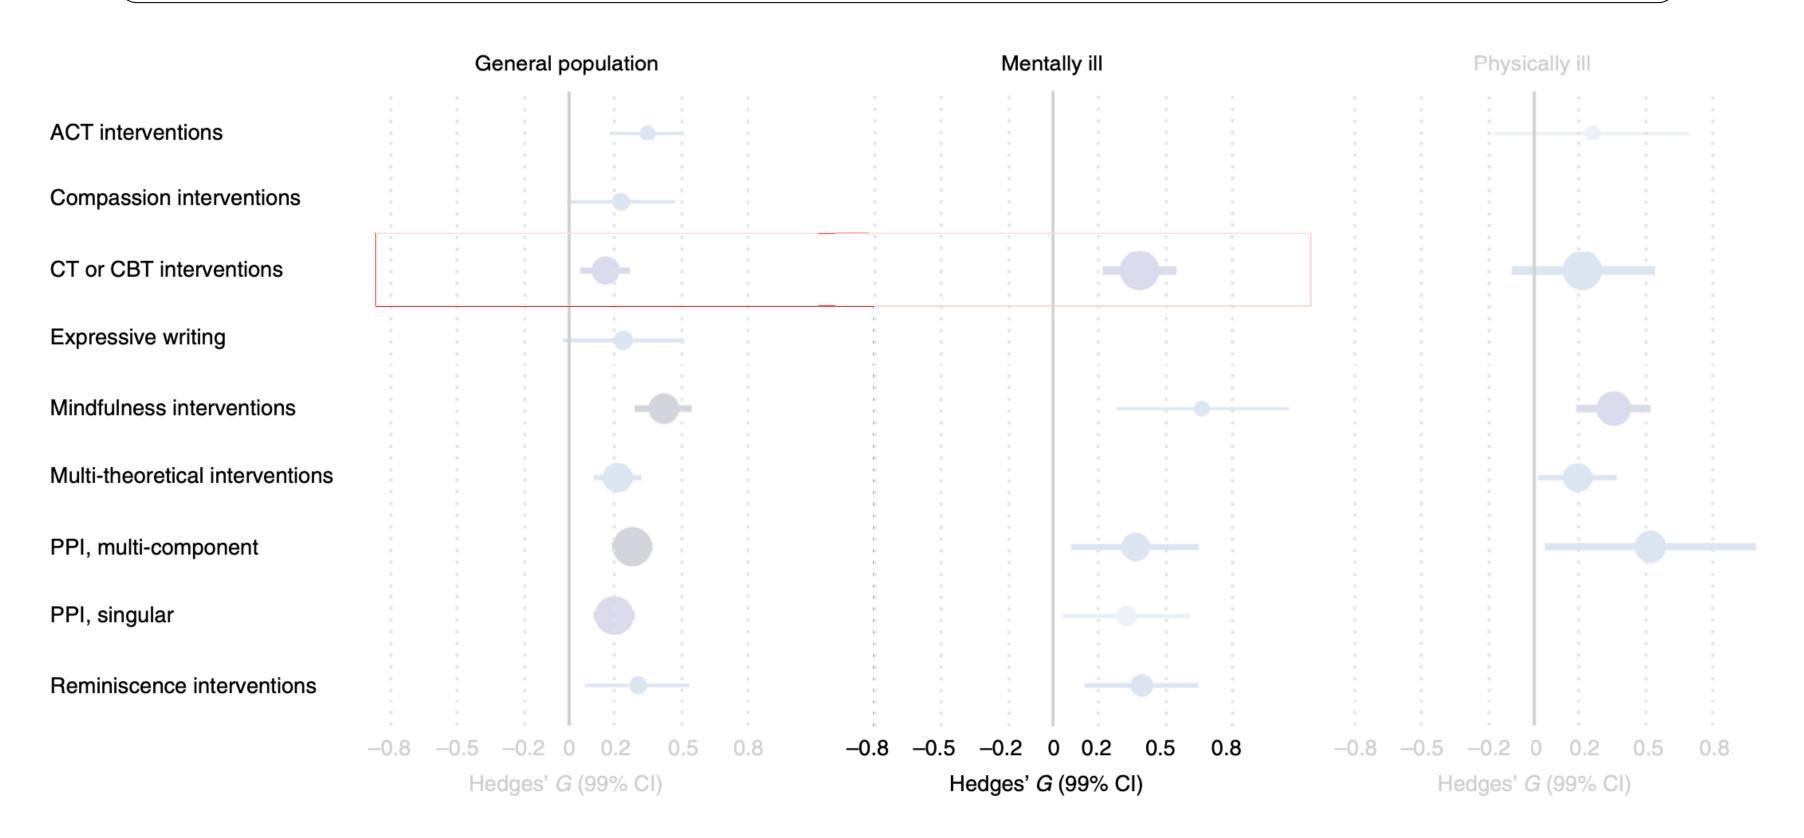

ntion content/focus was big, leading to challenges in classifications



**Determine significance using 99% CI** 

Use effect sizes to estimate if significant finding is meaningful

Only meta-analysed if we found 5 or more studies

We checked the "power" for each of the analyses



We gave a "GRADE" for the quality of the meta-analysis

> Problems in study design (Risk of Bias)

> > Heterogeneity

**Indirectness (eg Differences** in population)

Imprecision

**Publication bias** 

# Meta-analysis results for general population



Most intervention types had significant results

Only ACT, Mindfulness, PPI, multitheoretical & reminiscence had a <u>meaningful</u> significant result

Particularly the results for Mindfulness & PPIs are certain

# Meta-analysis results for clinical populations



## Meta-analysis on PPI's





#### The evidence-base for positive psychology interventions: a mega-analysis of meta-analyses

Alan Carr (p<sup>a,b</sup>, Laura Finneran<sup>a</sup>, Christine Boyd<sup>a</sup>, Claire Shirey<sup>a</sup>, Ciaran Canning<sup>a</sup>, Owen Stafford<sup>a</sup>, James Lyons<sup>a</sup>, Katie Cullen<sup>a</sup>, Cian Prendergast<sup>a</sup>, Chris Corbett<sup>a</sup>, Chloe Drumm<sup>a</sup> and Tom Burke<sup>a,b,c</sup>

<sup>a</sup>Psychology, University College Dublin, Dublin, Ireland; <sup>b</sup>Clanwilliam Institute, Dublin, Ireland; <sup>c</sup>Psychology, National University of Ireland Galway, Galway, Ireland

#### ABSTRACT

This study provides a quantitative synthesis of meta-analytic evidence for the effectiveness of very broadly defined positive p