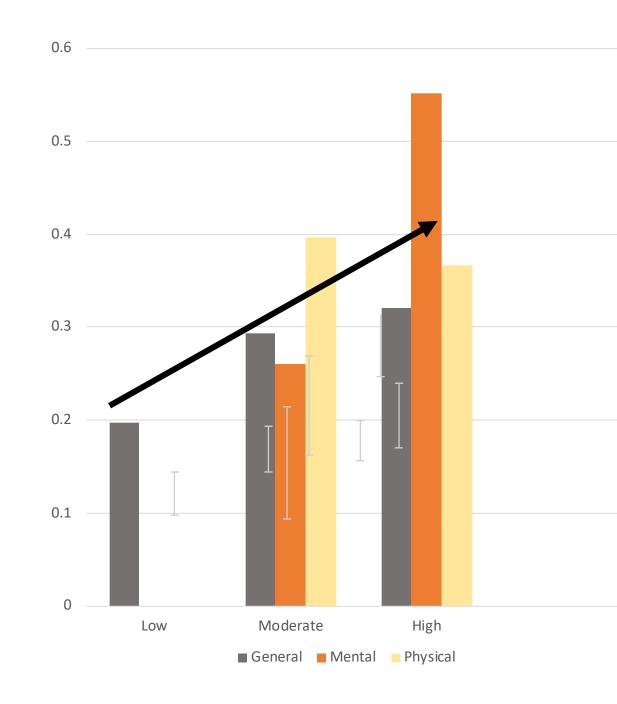

## Tip 2. Short talks are not enough to do the trick

More intense & longer activity increases impact