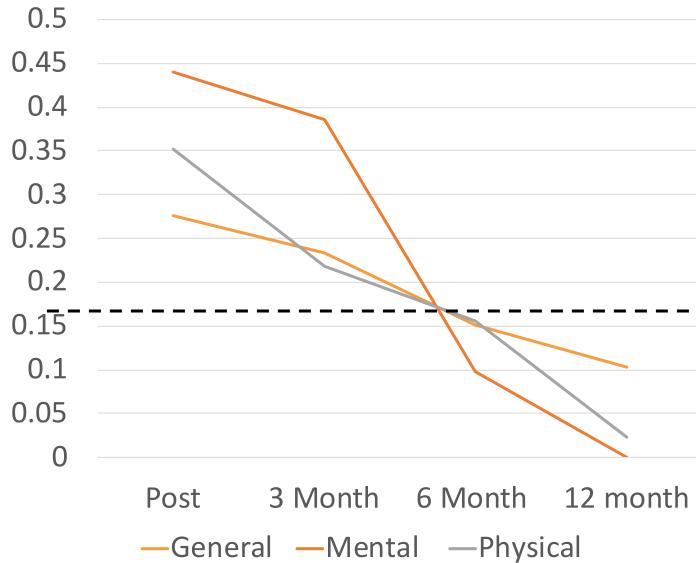

## Tip 1. We need to become serious about boosting.

Effect drop-off happens after 3 months