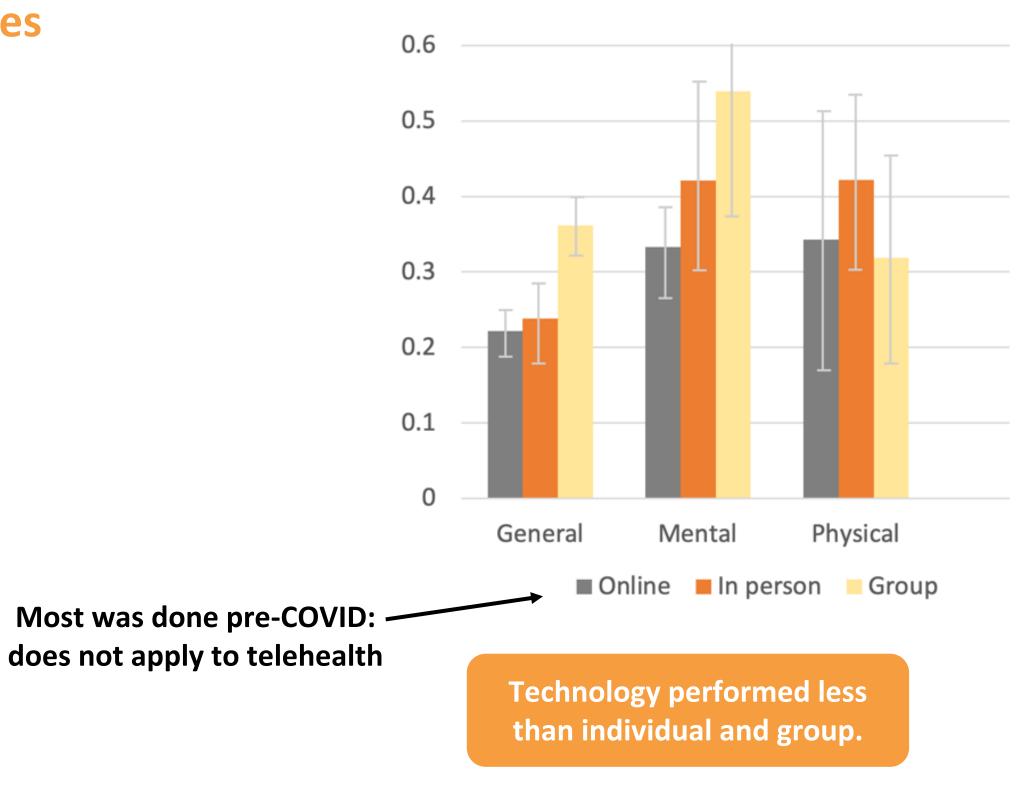

an extensive evidence base supporting their effectiveness.



| Check | for | updates |
|-------|-----|---------|

ARTICLE HISTORY Received 24 June 2022 Accepted 1 December 2022

**KEYWORDS** Positive psychology interventions; positive psychology interventions meta-analysis; positive psychology interventions systematic review; positive psychotherapy; quality of life; well-being; strengths; depression; anxiety; stress



## We do <u>not</u> need more research on whether PPIs work

## We need to find out how, for whom and in what context PPIs work





## Tip 1. We need to become serious about boosting.



Effect drop-off happens after 3 months



## Tip 2. Short talks are not enough to do the trick





More intense & longer activity increases impact



## Tip 3. Format influences impact





## Tip 4. Think about contraindications (they are a thing in PPI's)



Example: depression and acts of kindness

Malouff 2016, Davis 2016



## **Tip 5. Measure both** positive and negative outcomes

A failure to see impact on one, does not rule out a change in the other

Wellbeing

Wellbeing: MHC-SF, WEMWBS



#### Distress

#### **Distress: DASS-21, K10**

### **Tip 7.** Implementation matters:





#### Wellbeing?

### Tip 6. Operationalisation matters



#### The curious case of gratitude

#### Malouff 2016, Davis 2016











## **Questions?**



Joep van Agteren

Joep.vanagteren@sahmri.com

**Twitter: JoepVA** 



M M Tw



#### **Matthew Iasiello**

#### Matthew.iasiello@sahmri.com

**Twitter: Mattlasiello**